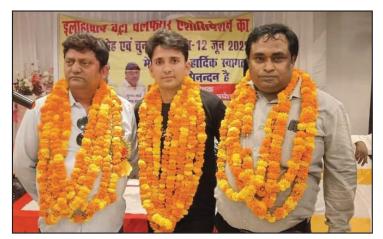

### **Allahabad Battery Welfare Association Celebrated 16th Foundation Day**

Ilahabad Battery Welfare Association, Prayagraj celebrated its 16th Foundation Day by cutting a cake on 15th February. The association was established on 15 February 2008. At the function, officials of the association included **President Sh. Pankaj Kishore Gupta**, General Secretary Sh. Arjun Gupta, Treasurer Sh. Arjun Jaiswal, Executive Member

Janab Rehman Ashraf, Sh. Sandeep Jaiswal, Nitin Gupta, Arvind Jaiswal, Shibu Banerjee, Gautam Raj Kesharwani, Praveen Agarwal, Prahlad Singh. Other members were present.

General Secretary of the Association, Shri Arjun Gupta said that at present the number of members of the Association is more than 350. 

Sh. Pankaj Kishore Gupta, Sh. Arjun Gupta, Sh. Arjun Jaiswal, Sh. Rajesh Singh and Sh. Premnath Singh

Battery Directory & Year Book (Vol.39 No.5) 1-15 March 2024 (Published on 13.03.2024)