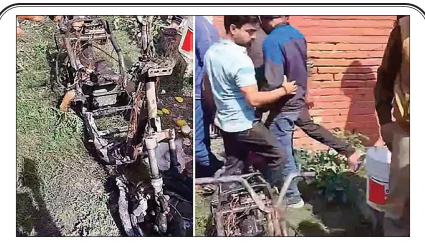

## **Electric scooter's battery explodes during charging**

The area was shaken by a loud explosion, two people got burnt

An accident occurred while charging the scooty in Varanasi. The electric scooter caught fire with a loud bang. Two laborers working nearby got burnt in the accident. Both have been admitted to the Central Hospital of Bareka for treatment.

The goods kept in the house got burnt due to the fire. Mahendra Rajbhar and Atul, residents of Betawar, got burnt in the accident. Doctors have declared the condition of both of them to be stable.

It was discussed that BESS should be able to deliver power during periods of peak demand and at the same time keep the grid stable. The power will be supplied through various market segments in power exchanges. Charging of BESS will be done primarily from renewable sources when electricity generated from solar and wind energy is available.