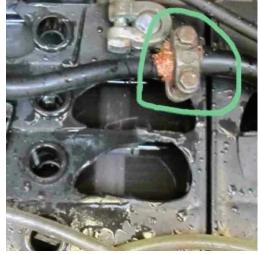

#### Why do batteries explode? an important factor - Frayed battery cables

#### Frayed cables on battery terminals

Always ensure the cables connected to the battery terminals are good without any frayed wire ends at the crimped ends of the terminal connectors.

Frayed battery cables - a serious matter

Battery Directory & Year Book (Vol.39 No.5) 1-15 March 2024 (Published on 13.03.2024) Frayed ends are a source of sparks and can easily cause the battery to explode if the battery is housed inside a closed battery container. Brushed motors near the battery spark every time they kick in. So ensure the brushed motors are separated from the battery well. Sometimes the battery cable may be frayed at the point where it enters into the battery box at the point of contact of the metal container. Check to see that the cable is not at a sharp angle at the entry point.