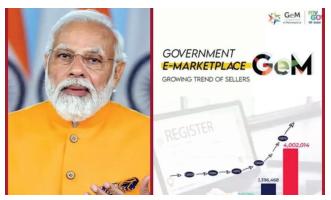

## Procurement of services through GeM approximately Rs. 1,82,000 crore

#### 176 percent increase compared to last financial year

rocurement of services through Government e-Marketplace (GeM) to increase from approximately Rs. 8,500 crore in FY 2021 to approximately Rs. 66,000 crore in FY 2023 and approximately Rs. 1,82,000 crore in FY 2024 (by February 22, 2024). This is a significant increase of approximately 176 percent compared to the previous financial year. The total value of purchases of services exceeding the total value of purchases of products in a financial year is a significant achievement which indicates the rapid acceptance of services by various buyers. In February 2024, procurement of services has been unprecedented accounting for almost 80 percent of the total order value placed on GeM. The share of procurement of services in total procurement has exceeded 50 percent in the current financial year. Two bids worth about Rs.

Speaking about this significant achievement, Sh. P.K. Singh, CEO, GeM said GeM has harnessed the digital capabilities and has emerged as a one-stop-shop for procurement of all possible services required by government buyers at various levels of administration. He said that the expansion in service offerings on GeM has been the brightest chapter in the success story of the platform, which has witnessed rapid growth in a short period.